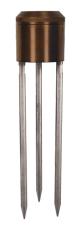

## MJB002203

The J-Box, part of the most comprehensive ground mount offering available, machined from solid brass with a removable top assembly. This unit can be buried within 1" of the top, even in exterior wet locations.

#### CONFIGURATOR:

| DIMENSIONS | H11-3/8" x W3"          |
|------------|-------------------------|
| VOLTAGE    | 12V, 120V               |
| FINISH     | Included Natural Brass  |
| MATERIAL   | Brass & Stainless Steel |