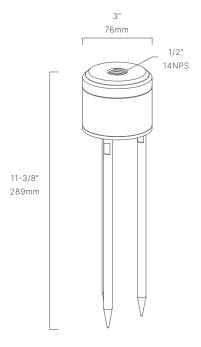

## MJB002203

The J-Box, part of the most comprehensive ground mount offering available, machined from solid brass with a removable top assembly. This unit can be buried within 1" of the top, even in exterior wet locations.

#### CONFIGURATOR:

| DIMENSIONS | H11-3/8" x W3"          |
|------------|-------------------------|
| VOLTAGE    | 12V, 120V               |
| FINISH     | Included Natural Brass  |
| MATERIAL   | Brass & Stainless Steel |